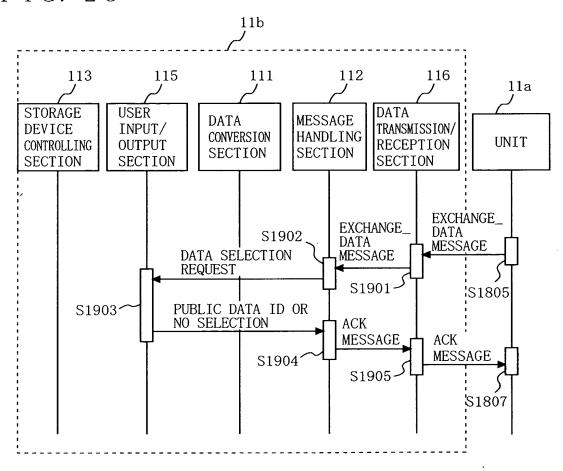

I G. 2



F I G. 3

| DATA ID      | PUBLIC DATA ID        |      |
|--------------|-----------------------|------|
| DATA_ID-1111 | PUBLIC_DATA_ID-1111 ~ | D401 |
| DATA_ID-2222 | PUBLIC_DATA_ID-2222 - | D402 |
|              | • • •                 |      |

## F I G. 4



F I G. 5



F I G. 6



F I G. 7





6/27

F I G. 9



FIG. 10



FIG. 11



F I G. 12

| REGISTERING<br>UNIT ID | PUBLIC DATA ID        |       |
|------------------------|-----------------------|-------|
| CLIENT_ID-1111         | PUBLIC_DATA_ID-1111 ~ | D1201 |
| CLIENT_ID-2222         | PUBLIC_DATA_ID-2222 - | D1202 |
| •••                    | •••                   |       |

## F I G. 13



F I G. 14

•:



F I G. 15



FIG. 16



F I G. 17



F I G. 18



FIG. 19



FIG. 20



F I G. 21



FIG. 22



FIG. 23



FIG. 24



FIG. 25





F I G. 27



FIG. 28



FIG. 29

| LAST DATA<br>STORAGE<br>LOCATION        | ABC     | DEF     | CHI    |
|-----------------------------------------|---------|---------|--------|
| DATA LA RECEPTION ST RATE LC            | 216/216 | 250/250 | 72/130 |
| SUCCESS<br>PERCENTAGE                   | 100%    | 100%    | %02    |
| NUMBER OF<br>SUCCESSFUL<br>EXCHANGES    | ιΩ      | 3       | 2      |
| NUMBER OF<br>EXCHANGES                  | ιυ      | 3       | 1.0    |
| UNIT ID OF<br>THE OTHER<br>PARTY'S UNIT | C0001   | C0005   | 80000  |

F I G. 30



F I G. 31